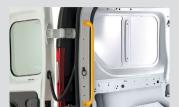

ar Window Protector

| Rear Ladder – Galvanised | 7

Towbar Kit

Rear Step & Corner Guards (Towbar Required)

Front Parking Sensors

Weathershields

Bonnet Protector

Barn Door Protector