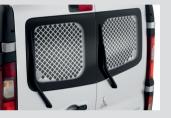

ar Window Protector

| Rear Ladder – Galvanised | 7

Towbar Kit

Rear Step & Corner Guards (Towbar Required)

Front Parking Sensors

Weathershields

Bonnet Protector

Barn Door Protector