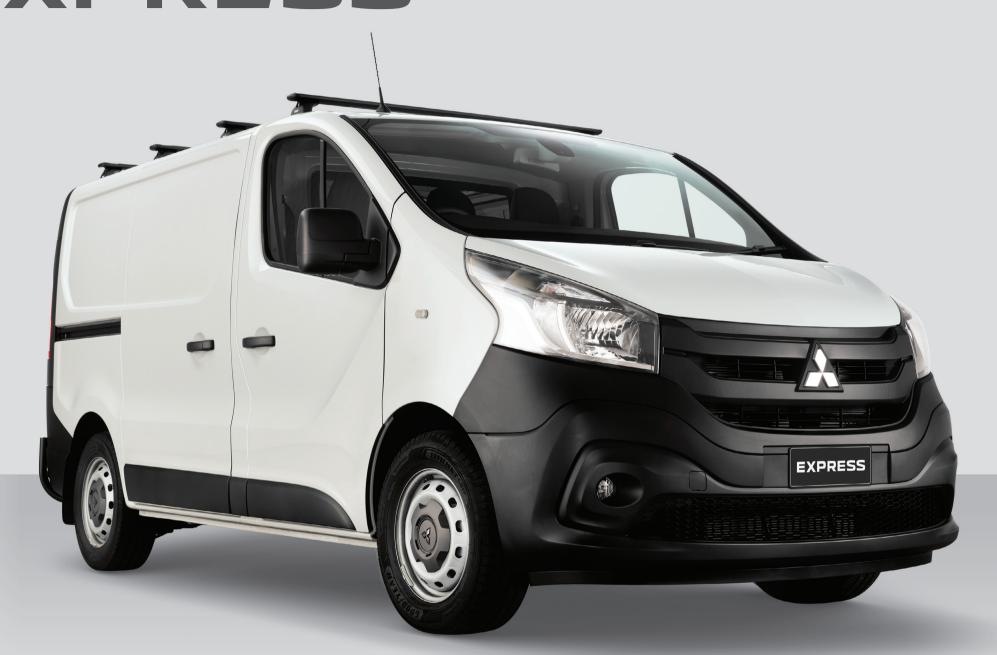

## EXPRESS APPROVED ACCESSORIES RANGE

Roof Racks

A-Pillar Grab Handle

D-Pillar Grab Handle

LED Interior Lighting

Cargo Mat

Cargo Entry Protector

Cargo Shelving & Floor Options