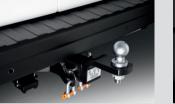

ar Window Protector

| Rear Ladder – Galvanised | 7

Towbar Kit

Rear Step & Corner Guards (Towbar Required)

Front Parking Sensors

Weathershields

Bonnet Protector

Barn Door Protector