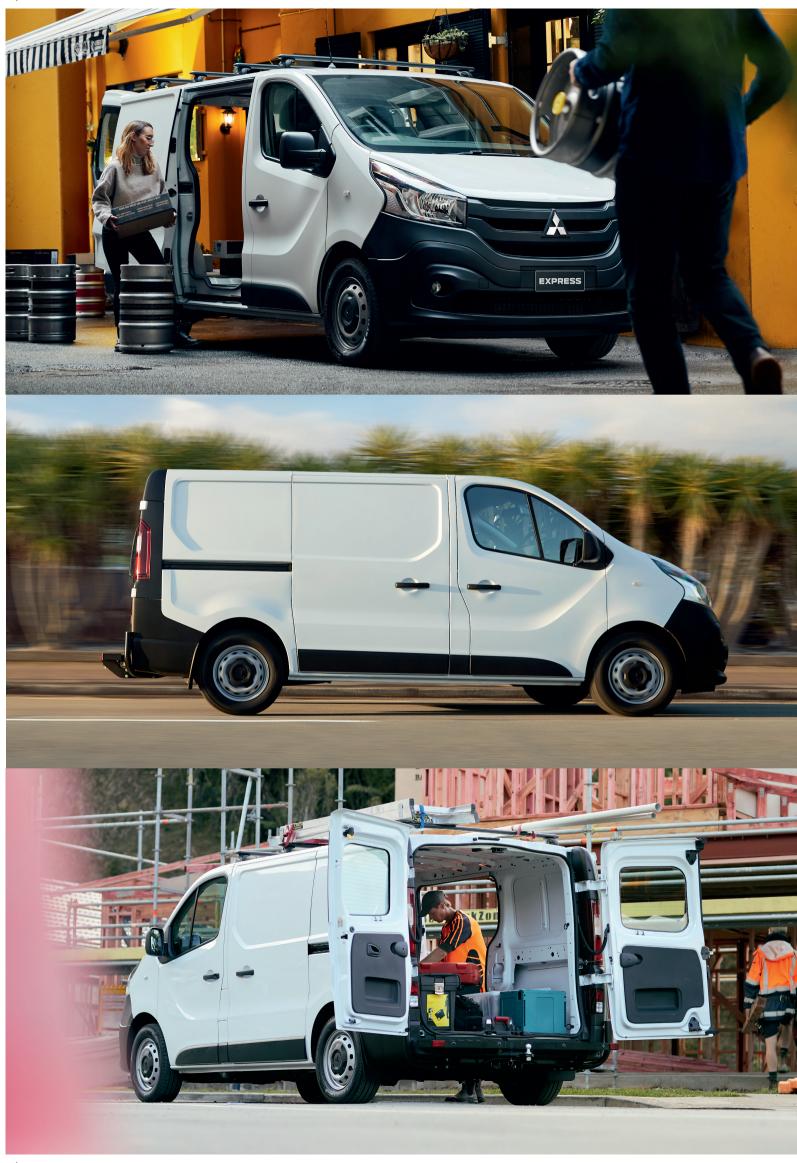

## ONLY APPROVED ACCESSORIES ARE UP TO THE JOB

Just like your New Express, Mitsubishi Approved Accessories are built to work hard and look smart.

Because they're approved by Mitsubishi, they'll give you the best fit and function possible. They're also the same high quality as the vehicle you fit them to.

Unlike some other accessories, Mitsubishi Approved Accessories don't affect your new vehicle warranty. They're so dependable, they even come with a 36 month/100,000km Approved Parts Warranty when they're fitted by a Mitsubishi Dealership at time of vehicle purchase.