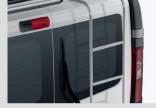

ar Window Protector

| Rear Ladder – Galvanised | 7

Towbar Kit

Rear Step & Corner Guards (Towbar Required)

Front Parking Sensors

Weathershields

Bonnet Protector

Barn Door Protector