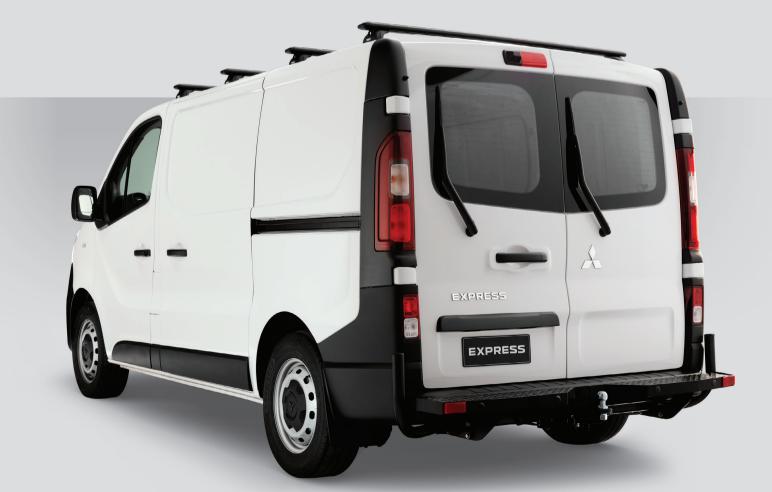

## EXPRESS APPROVED ACCESSORIES RANGE

Roof Racks

A-Pillar Grab Handle

D-Pillar Grab Handle

LED Interior Lighting

Cargo Mat

Cargo Entry Protector

Cargo Shelving & Floor Options