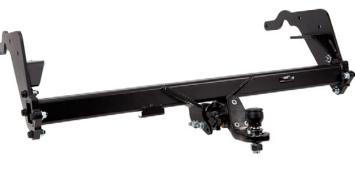

MIRROR INTEGRATED PARKING CAMERA Provides better visibility when reversing, allowing the driver to squeeze into those tight parking spaces with confidence.

T O W B A R 1,200kg braked, 660kg unbraked towing capacity, with a 50kg tow ball download limit.