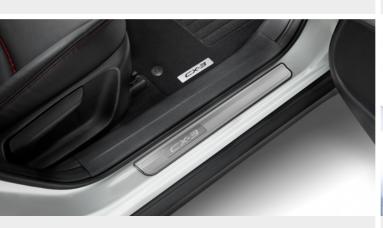

CARGO TRAY Shield your cargo floor from dirt, scratches and liquids. This non-slip tray is tailor-fitted for superior convenience and performance.

SCUFF PLATE SET Protect door sills from scratches and scuffs.