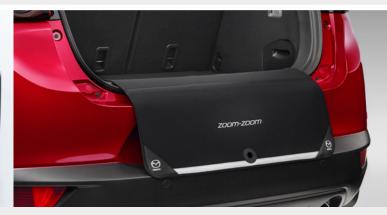

WHEEL LOCK SET Keep your wheels safe, with tamper-free wheel locks.

BOOT LIP PROTECTOR Load and unload your CX-3 without worrying about marking its boot lip or rear bumper.