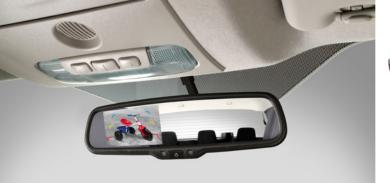

MIRROR INTEGRATED PARKING CAMERA Provides better visibility when reversing, allowing the driver to squeeze into those tight parking spaces with confidence.

T O W B A R 1,200kg braked, 660kg unbraked towing capacity, with a 50kg tow ball download limit.