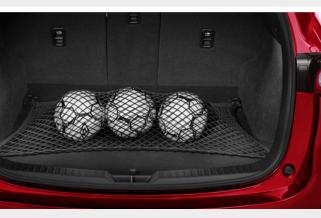

#### CARGO NET

Restrain smaller cargo items in the load compartment with this easily removable netting (Shown on a CX-5 model).