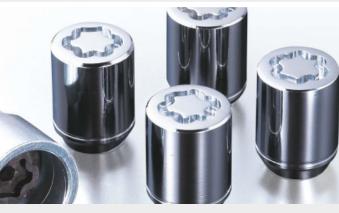

WHEEL LOCK SET Keep your wheels safe, with tamper-free wheel locks.

BOOT LIP PROTECTOR Load and unload your CX-3 without worrying about marking its boot lip or rear bumper.