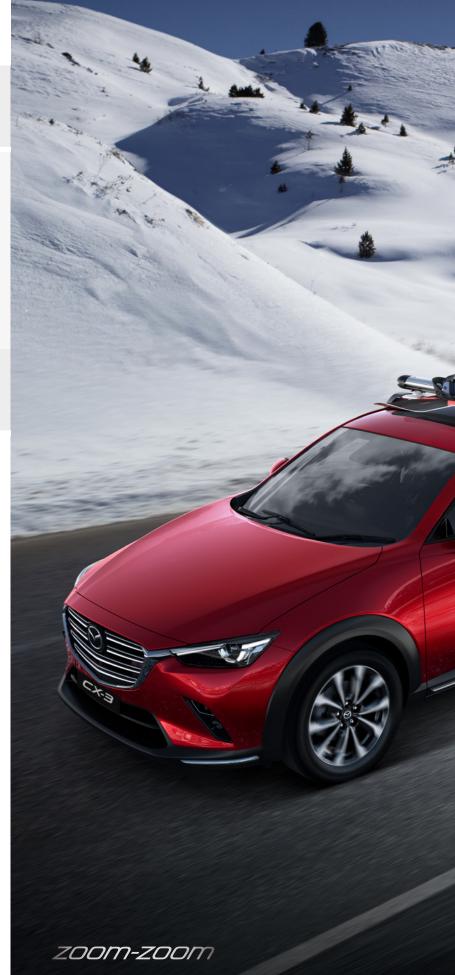

100

СХ-Э

GSX Model in Ceramic Metallic

SKI/SNOWBOARD RACK Carries up to 6 pairs of skis or 4 snowboards.

KAYAK CARRIER Can be adjusted to carry one Kayak, canoe or similar sized watercraft.

BIKE HOLDER - WHEEL ON