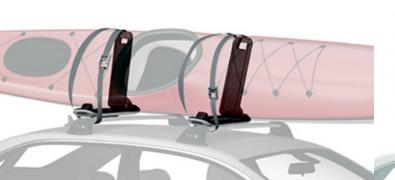

100

СХ-Э

GSX Model in Ceramic Metallic

SKI/SNOWBOARD RACK Carries up to 6 pairs of skis or 4 snowboards.

KAYAK CARRIER Can be adjusted to carry one Kayak, canoe or similar sized watercraft.

BIKE HOLDER - WHEEL ON