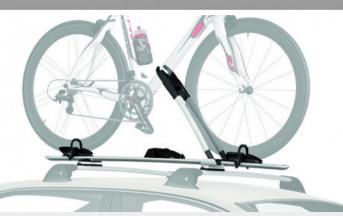

This lockable bike rack is a great way to transport your bike,

allowing you to free up interior space for other cargo.

FEATURED HERE Front Mud Guards Headlight Protectors Smoke Bonnet Protector

BIKE HOLDER - FORK MOUNT This lockable bike rack is a great way to transport your bike, allowing you to free up interior space for other cargo.