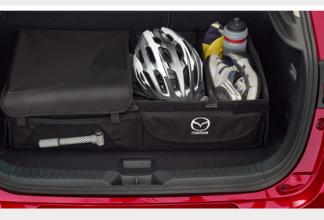

#### CARGO ORGANISER BOX

Prevent items from sliding around in the cargo area. Features moveable internal dividers, detachable lids and a securable base.