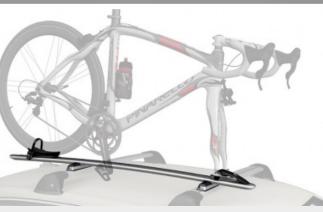

This lockable bike rack is a great way to transport your bike,

allowing you to free up interior space for other cargo.

FEATURED HERE Front Mud Guards Headlight Protectors Smoke Bonnet Protector

BIKE HOLDER - FORK MOUNT This lockable bike rack is a great way to transport your bike, allowing you to free up interior space for other cargo.