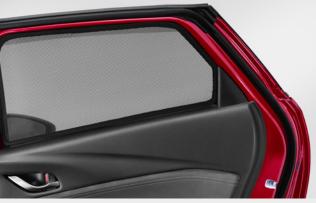

#### REAR WINDOW SHADES

Protect your passengers and cargo from the sun's rays. Set covers both rear passenger windows.