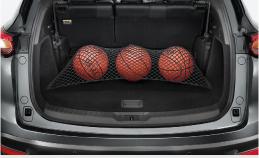

# CARGO NET

Restrain smaller cargo items in the load compartment with this easily removable netting.