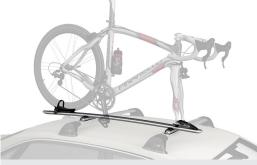

# TOW BAR OPTIONS

Designed specifically for Mazda CX-9, with a 2000kg (braked)<sup>1</sup> towing capacity. Chrome plated tongue complements the stylish exterior of your CX-9.

BIKE HOLDER - FORK MOUNT

This lockable bike rack is a great way to transport your bike, allowing you to free up interior space.