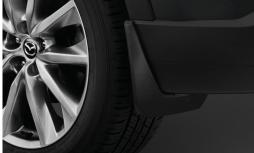

Provide sun protection for rear passengers and cargo. (Set of two) (GLX Only).

FRONT MUDGUARDS\*

Stop mud and road grime collecting on the front bodywork of your car.

REAR MUDGUARDS\*

Stop mud and road grime collecting on the back bodywork of your car.