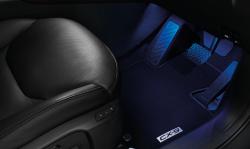

# WELCOME ILLUMINATION

Welcome lighting radiates soft blue illumination from both foot wells.