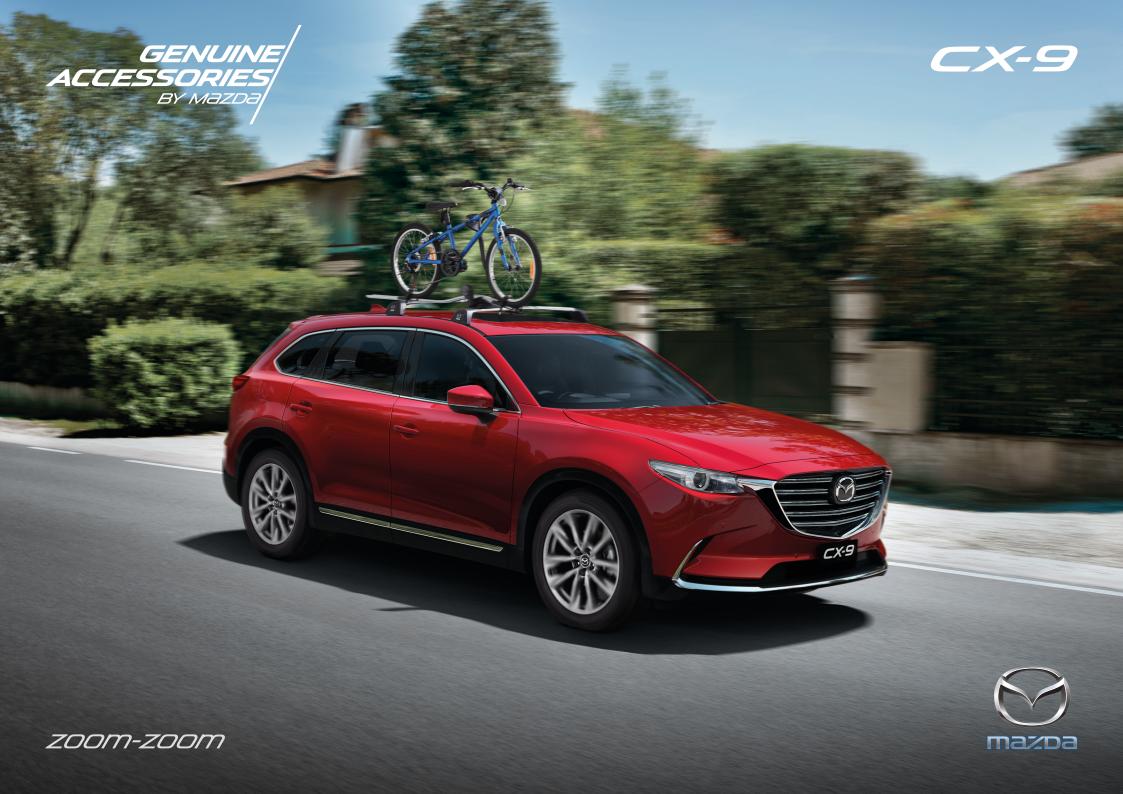

# MAKE YOUR MAZDA EVEN MORE REWARDING

Brand-New Mazda CX-9 is the stunning SUV your family will love, but you'll love even more. Genuine Accessories by Mazda enhance the luxury styling and practical features, while customising and protecting your investment. Featuring outstanding design, quality, fit and safety, each accessory comes backed by a Mazda Warranty. Genuine Accessories by Mazda add extra Zoom-Zoom to your CX-9 and indulge your family even more.

# TOW BAR OPTIONS

Designed specifically for Mazda CX-9, with a 2000kg (braked)<sup>1</sup> towing capacity. Chrome plated tongue complements the stylish exterior of your CX-9.

BIKE HOLDER - FORK MOUNT

This lockable bike rack is a great way to transport your bike, allowing you to free up interior space.

BIKE RACK (WHEEL ON)

Transport your bike without the inconvenience of removing a wheel.