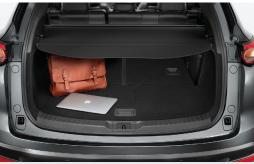

CARGO ILLUMINATION

Additional LED lighting that allows for a clearer view of the load compartment.

CARGO COVER - RETRACTABLE

Keep valuable items hidden from view.

REAR BUMPER STEP PLATE

Protect tailgate paintwork from damage while enhancing its appearance.

# CARGO ORGANISER BOX

Prevent items from sliding around in the cargo area. Features moveable internal dividers, detachable lids and a securable base.

# CARGO NET

Restrain smaller cargo items in the load compartment with this easily removable netting.