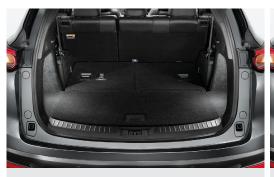

CARGO ILLUMINATION

Additional LED lighting that allows for a clearer view of the load compartment.

CARGO COVER - RETRACTABLE

Keep valuable items hidden from view.

REAR BUMPER STEP PLATE

Protect tailgate paintwork from damage while enhancing its appearance.

# CARGO TRAY

A durable, custom-fitted tray with raised edges to protect the load compartment from spills, dirt and scratches. Also compatible for third row seats up.