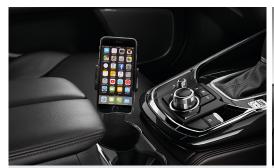

MOBILE PHONE HOLDER

Safe, stylish and compatible with many popular phones, this gives drivers easy phone visibility and access. Allows for portrait or landscape use.

IPAD HOLDER

Keep rear seat passengers entertained with this convenient holder for your iPad.