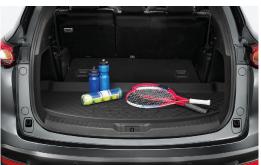

# CARGO NET

Restrain smaller cargo items in the load compartment with this easily removable netting.

# CARGO TRAY

A durable, custom-fitted tray with raised edges to protect the load compartment from spills, dirt and scratches. Also compatible for third row seats up.