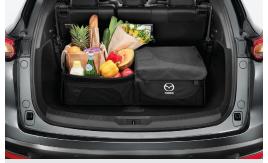

# CARGO ORGANISER BOX

Prevent items from sliding around in the cargo area. Features moveable internal dividers, detachable lids and a securable base.