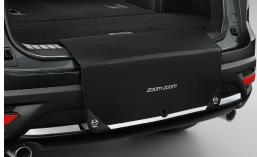

# BOOT LIP PROTECTOR

Protect your rear bumper and boot lip from scratches and scuffs during loading and unloading.