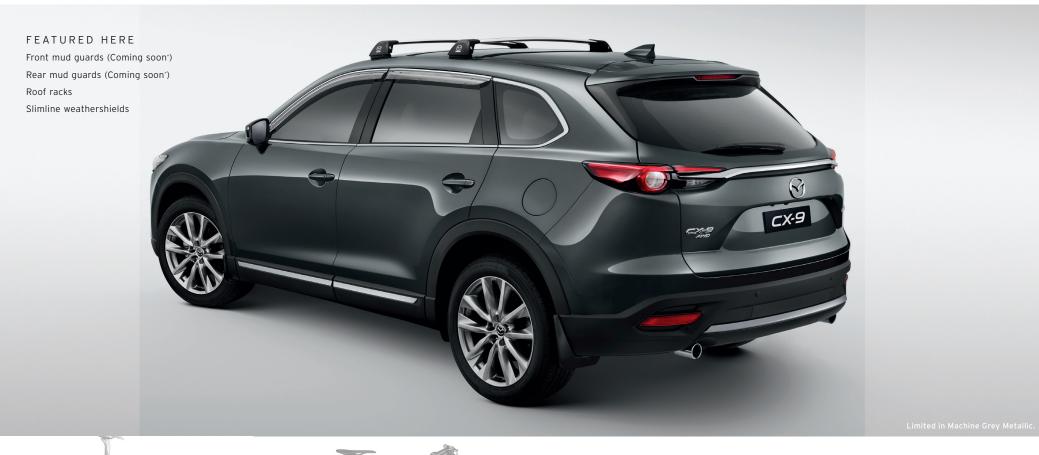

Provide sun protection for rear passengers and cargo. (Set of two) (GLX Only).

FRONT MUDGUARDS\*

Stop mud and road grime collecting on the front bodywork of your car.

REAR MUDGUARDS\*

Stop mud and road grime collecting on the back bodywork of your car.

# WEATHERSHIELDS SLIMLINE

Mazda Genuine Weathershields allow fresh air flow through the cabin, whilst helping to keep wind and rain out.