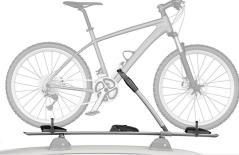

BIKE RACK (WHEEL ON)

Transport your bike without the inconvenience of removing a wheel.