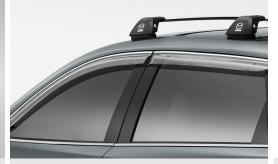

# WEATHERSHIELDS SLIMLINE

Mazda Genuine Weathershields allow fresh air flow through the cabin, whilst helping to keep wind and rain out.