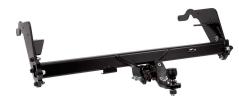

# TOW BAR OPTIONS

Designed specifically for Mazda CX-9, with a 2000kg (braked)<sup>1</sup> towing capacity. Chrome plated tongue complements the stylish exterior of your CX-9.

BIKE HOLDER - FORK MOUNT

This lockable bike rack is a great way to transport your bike, allowing you to free up interior space.