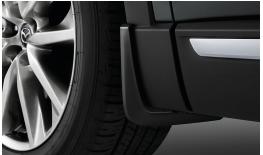

Provide sun protection for rear passengers and cargo. (Set of two) (GLX Only).

FRONT MUDGUARDS\*

Stop mud and road grime collecting on the front bodywork of your car.

REAR MUDGUARDS\*

Stop mud and road grime collecting on the back bodywork of your car.