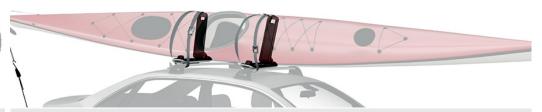

# KAYAK HOLDER

A convenient way to carry a canoe, kayak or similar sized watercraft.