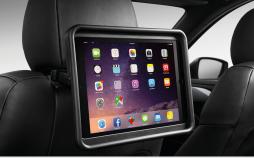

MOBILE PHONE HOLDER

Safe, stylish and compatible with many popular phones, this gives drivers easy phone visibility and access. Allows for portrait or landscape use.

IPAD HOLDER

Keep rear seat passengers entertained with this convenient holder for your iPad.