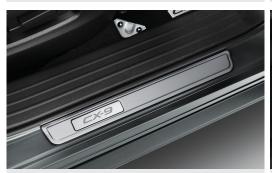

# SCUFF PLATES

Guard door sills from scratches and scuffing with protective plates styled to enhance the look of your CX-9.