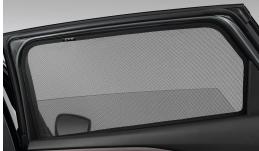

Provide sun protection for rear passengers and cargo. (Set of two) (GLX Only).

FRONT MUDGUARDS\*

Stop mud and road grime collecting on the front bodywork of your car.

REAR MUDGUARDS\*

Stop mud and road grime collecting on the back bodywork of your car.