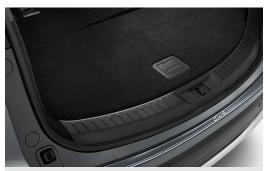

CARGO ILLUMINATION

Additional LED lighting that allows for a clearer view of the load compartment.

CARGO COVER - RETRACTABLE

Keep valuable items hidden from view.

REAR BUMPER STEP PLATE

Protect tailgate paintwork from damage while enhancing its appearance.

# BOOT LIP PROTECTOR

Protect your rear bumper and boot lip from scratches and scuffs during loading and unloading.